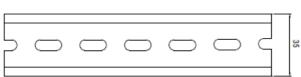

V power supply for DMX Controller and Splitter x4

Class II





## Presentation

12W DIN rail power supply 5V - 2.4A.

## **Technical features**

| Supply voltage         | 85 VAC à 264 VAC; 120 VDC à 370 VDC |
|------------------------|-------------------------------------|
| Supply frequency       | 47 à 63 Hz                          |
| Output voltage         | 5V DC                               |
| Output current         | 2.4 A                               |
| Nominal power          | 12 W                                |
| Mounting               | DIN rail                            |
| Dimensions (I x h x p) | 25 x 93 x 56 mm                     |
| Operating temperature  | -20 to +60°C                        |
| Atmosphere humidity    | 20 to 90 % without condensation     |





ADMISSIBLE DIN-RAIL:TS35/7.5 OR TS35/15