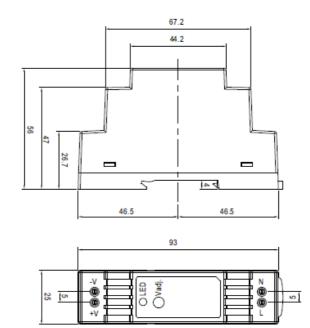

## **Technical features**

| Supply voltage         | 85 VAC à 264 VAC; 120 VDC à 370 VDC |
|------------------------|-------------------------------------|
| Supply frequency       | 47 à 63 Hz                          |
| Output voltage         | 5V DC                               |
| Output current         | 2.4 A                               |
| Nominal power          | 12 W                                |
| Mounting               | DIN rail                            |
| Dimensions (I x h x p) | 25 x 93 x 56 mm                     |
| Operating temperature  | -20 to +60°C                        |
| Atmosphere humidity    | 20 to 90 % without condensation     |